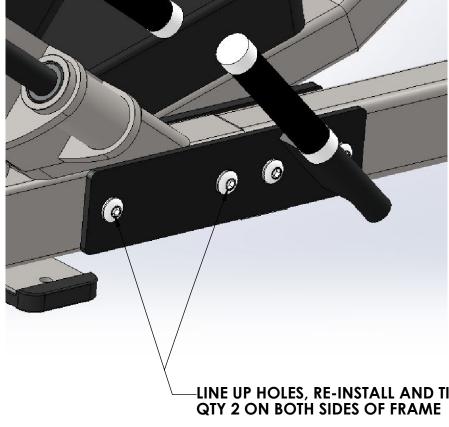

## -LINE UP HOLES, RE-INSTALL AND TIGHTEN FASTENERS. QTY 2 ON BOTH SIDES OF FRAME