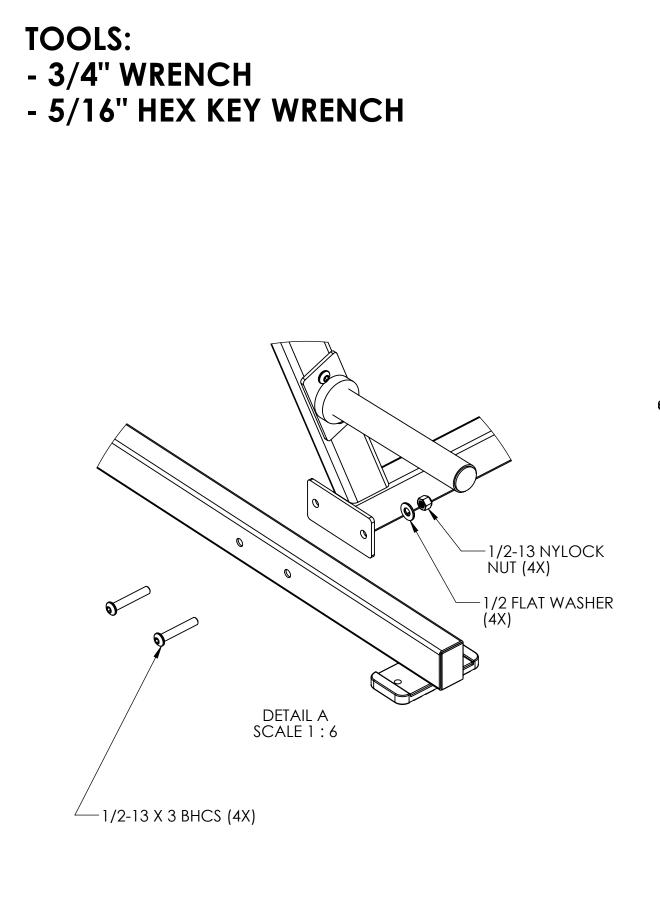

|                                                                                                                                                                              | UNLESS OTHERWISE SPECIFIED:                           |           |  |  |
|------------------------------------------------------------------------------------------------------------------------------------------------------------------------------|-------------------------------------------------------|-----------|--|--|
|                                                                                                                                                                              | DIMENSIONS ARE IN INCHES                              | DRAWN     |  |  |
|                                                                                                                                                                              | TOLERANCES:<br>FRACTIONAL ± .03125                    | CHECKED   |  |  |
|                                                                                                                                                                              | ANGULAR: MACH ± .2 BEND ±.2<br>TWO PLACE DECIMAL ±.01 | ENG APPR. |  |  |
|                                                                                                                                                                              | THREE PLACE DECIMAL ±.005                             | MFG APPR. |  |  |
| IETARY AND CONFIDENTIAL                                                                                                                                                      | INTERPRET GEOMETRIC                                   | Q.A.      |  |  |
| DRMATION CONTAINED IN THIS<br>IG IS THE SOLE PROPERTY OF<br>COMPANY NAME HERE>. ANY<br>DUCTION IN PART OR AS A WHOLE<br>T THE WRITTEN PERMISSION OF<br>COMPANY NAME HERE> IS | TOLERANCING PER:                                      | COMMENTS: |  |  |
|                                                                                                                                                                              | SEE DWG                                               |           |  |  |
|                                                                                                                                                                              | PER PO                                                |           |  |  |
| TED.                                                                                                                                                                         | DO NOT SCALE DRAWING                                  |           |  |  |
|                                                                                                                                                                              |                                                       |           |  |  |