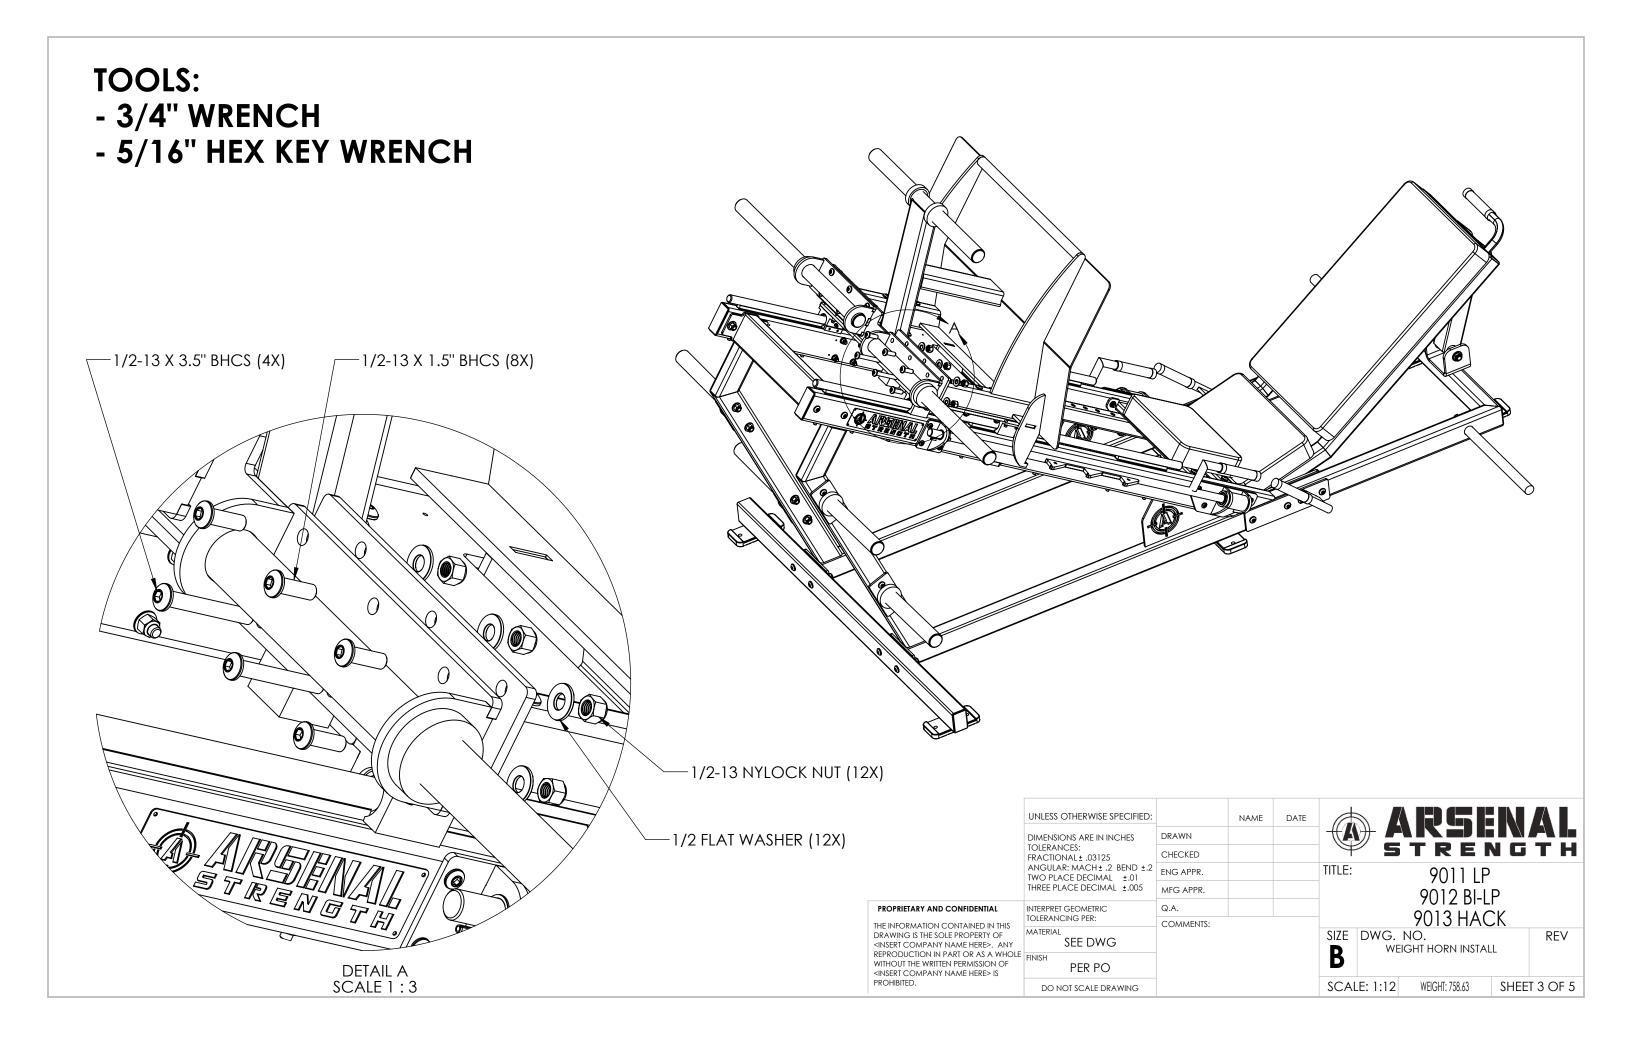

|                                                                                                                                                                              | UNLESS OTHERWISE SPECIFIED:                           |           |  |  |
|------------------------------------------------------------------------------------------------------------------------------------------------------------------------------|-------------------------------------------------------|-----------|--|--|
|                                                                                                                                                                              | DIMENSIONS ARE IN INCHES                              | DRAWN     |  |  |
|                                                                                                                                                                              | TOLERANCES:<br>FRACTIONAL ± .03125                    | CHECKED   |  |  |
|                                                                                                                                                                              | ANGULAR: MACH ± .2 BEND ±.2<br>TWO PLACE DECIMAL ±.01 | ENG APPR. |  |  |
|                                                                                                                                                                              | THREE PLACE DECIMAL ±.005                             | MFG APPR. |  |  |
| IETARY AND CONFIDENTIAL                                                                                                                                                      | INTERPRET GEOMETRIC                                   | Q.A.      |  |  |
| DRMATION CONTAINED IN THIS<br>IG IS THE SOLE PROPERTY OF<br>COMPANY NAME HERE>. ANY<br>DUCTION IN PART OR AS A WHOLE<br>T THE WRITTEN PERMISSION OF<br>COMPANY NAME HERE> IS | TOLERANCING PER:                                      | COMMENTS: |  |  |
|                                                                                                                                                                              | SEE DWG                                               |           |  |  |
|                                                                                                                                                                              | PER PO                                                |           |  |  |
| TED.                                                                                                                                                                         | DO NOT SCALE DRAWING                                  |           |  |  |
|                                                                                                                                                                              |                                                       |           |  |  |