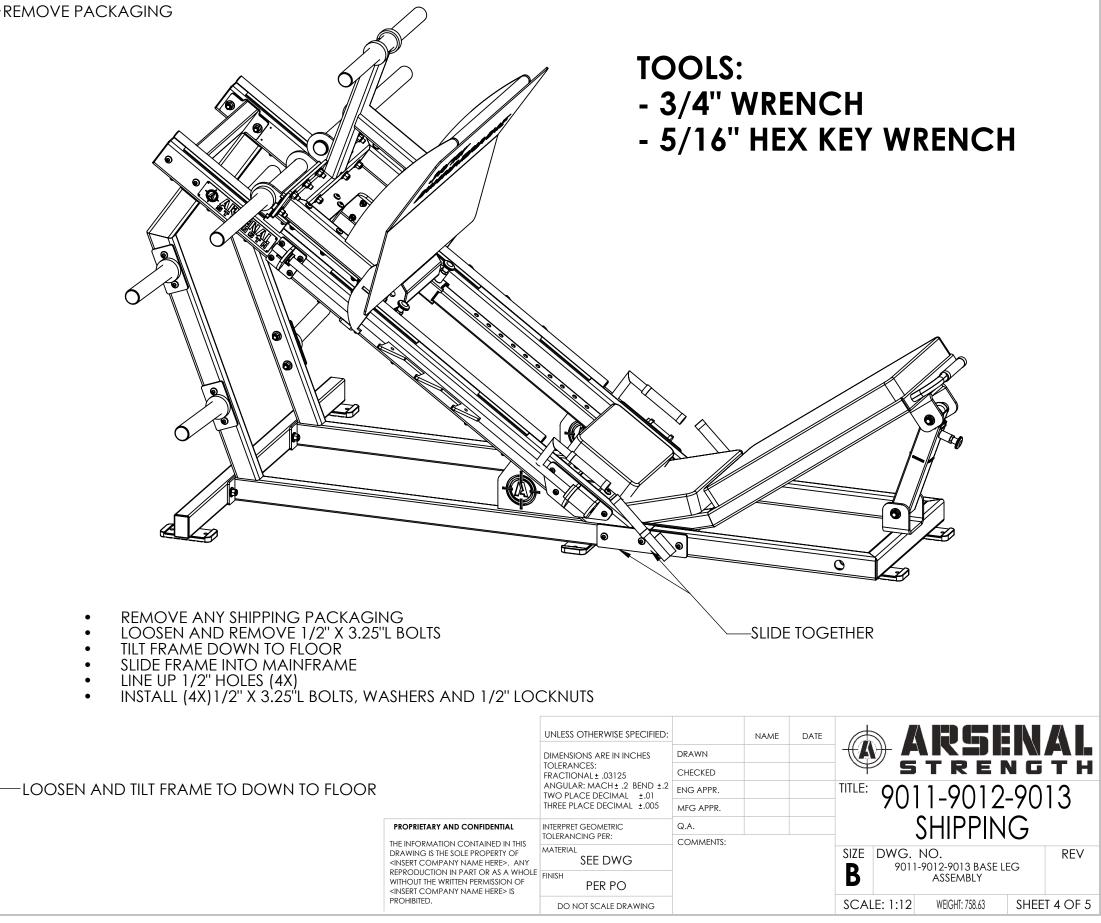

|                                                                                | UNLESS OTHERWISE SPECIFIED:                           |           |  |
|--------------------------------------------------------------------------------|-------------------------------------------------------|-----------|--|
|                                                                                | DIMENSIONS ARE IN INCHES                              | DRAWN     |  |
|                                                                                | TOLERANCES:<br>FRACTIONAL ± .03125                    | CHECKED   |  |
|                                                                                | ANGULAR: MACH ± .2 BEND ±.2<br>TWO PLACE DECIMAL ±.01 | ENG APPR. |  |
|                                                                                | THREE PLACE DECIMAL ±.005                             | MFG APPR. |  |
| RY AND CONFIDENTIAL                                                            | INTERPRET GEOMETRIC                                   | Q.A.      |  |
| NATION CONTAINED IN THIS                                                       | TOLERANCING PER:                                      | COMMENTS: |  |
| S THE SOLE PROPERTY OF<br>OMPANY NAME HERE>. ANY                               | SEE DWG                                               |           |  |
| TION IN PART OR AS A WHOLE<br>IE WRITTEN PERMISSION OF<br>OMPANY NAME HERE> IS | PER PO                                                |           |  |
| ι.                                                                             | DO NOT SCALE DRAWING                                  |           |  |
|                                                                                |                                                       |           |  |