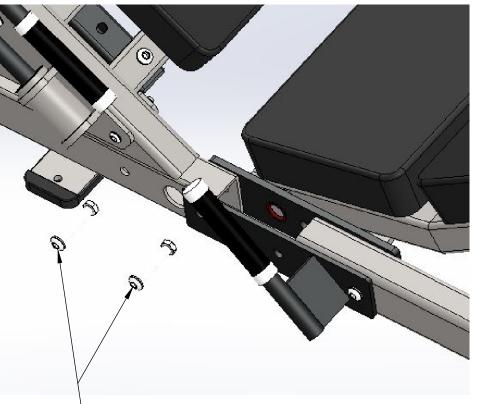

-REMOVED 2 FASTENERS AS SHOWN ON BOTH SIDES OF FRAME.

| -SLIDE FRAME TOGETHER |
|-----------------------|
| TO CLOSE THE GAP.     |

| > | HER                                                                                                                                                                                                                                                                        | UNLESS OTHERWISE SPECIFIED:                                                                                                                           |           | NAME | DATE |                                         |  |  |
|---|----------------------------------------------------------------------------------------------------------------------------------------------------------------------------------------------------------------------------------------------------------------------------|-------------------------------------------------------------------------------------------------------------------------------------------------------|-----------|------|------|-----------------------------------------|--|--|
| • |                                                                                                                                                                                                                                                                            | DIMENSIONS ARE IN INCHES<br>TOLERANCES:<br>FRACTIONAL ± .03125<br>ANGULAR: MACH ± .2 BEND ± .2<br>TWO PLACE DECIMAL ±.01<br>THREE PLACE DECIMAL ±.005 | DRAWN     |      |      |                                         |  |  |
|   |                                                                                                                                                                                                                                                                            |                                                                                                                                                       | CHECKED   |      |      | 🌱 STRENGTH                              |  |  |
|   |                                                                                                                                                                                                                                                                            |                                                                                                                                                       | ENG APPR. |      |      | TITLE: BACKREST/ PLATFORM               |  |  |
|   |                                                                                                                                                                                                                                                                            |                                                                                                                                                       | MFG APPR. |      |      |                                         |  |  |
| P | PROPRIETARY AND CONFIDENTIAL                                                                                                                                                                                                                                               | INTERPRET GEOMETRIC                                                                                                                                   | Q.A.      |      |      |                                         |  |  |
|   | THE INFORMATION CONTAINED IN THIS<br>DRAWING IS THE SOLE PROPERTY OF<br><insert company="" here="" name="">. ANY<br/>REPRODUCTION IN PART OR AS A WHOLE<br/>WITHOUT THE WRITTEN PERMISSION OF<br/><insert company="" here="" name=""> IS<br/>PROHIBITED.</insert></insert> |                                                                                                                                                       | COMMENTS: |      |      |                                         |  |  |
|   |                                                                                                                                                                                                                                                                            | SEE DWG                                                                                                                                               |           |      |      | SIZE DWG. NO. REV                       |  |  |
|   |                                                                                                                                                                                                                                                                            | FINISH PER PO                                                                                                                                         |           |      |      | B 9011-9012-9013 BASE LEG<br>ASSEMBLY   |  |  |
|   |                                                                                                                                                                                                                                                                            | DO NOT SCALE DRAWING                                                                                                                                  |           |      |      | SCALE: 1:12 WEIGHT: 758.63 SHEET 5 OF 5 |  |  |

## -LINE UP HOLES, RE-INSTALL AND TIGHTEN FASTENERS. QTY 2 ON BOTH SIDES OF FRAME