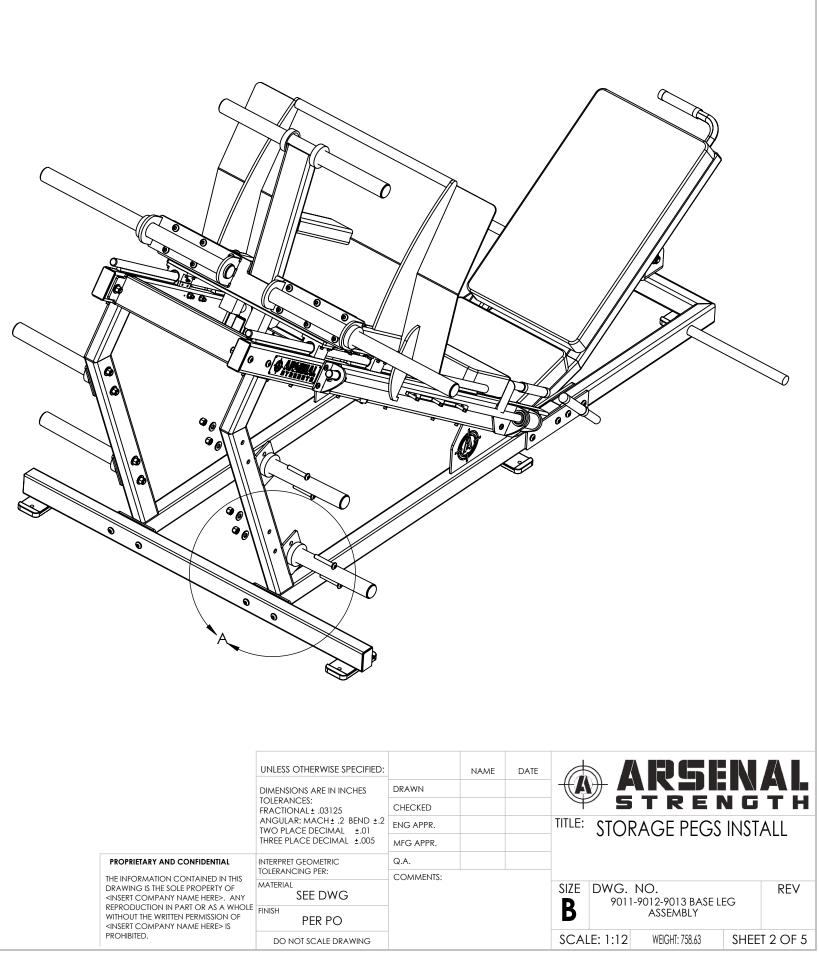

|                                                                                | UNLESS OTHERWISE SPECIFIED:                           |           |  |
|--------------------------------------------------------------------------------|-------------------------------------------------------|-----------|--|
|                                                                                | DIMENSIONS ARE IN INCHES                              | DRAWN     |  |
|                                                                                | TOLERANCES:<br>FRACTIONAL ± .03125                    | CHECKED   |  |
|                                                                                | ANGULAR: MACH ± .2 BEND ±.2<br>TWO PLACE DECIMAL ±.01 | ENG APPR. |  |
|                                                                                | THREE PLACE DECIMAL ±.005                             | MFG APPR. |  |
| RY AND CONFIDENTIAL                                                            | INTERPRET GEOMETRIC                                   | Q.A.      |  |
| NATION CONTAINED IN THIS                                                       | TOLERANCING PER:                                      | COMMENTS: |  |
| S THE SOLE PROPERTY OF<br>OMPANY NAME HERE>. ANY                               | SEE DWG                                               |           |  |
| TION IN PART OR AS A WHOLE<br>IE WRITTEN PERMISSION OF<br>OMPANY NAME HERE> IS | PER PO                                                |           |  |
| ι.                                                                             | DO NOT SCALE DRAWING                                  |           |  |
|                                                                                |                                                       |           |  |