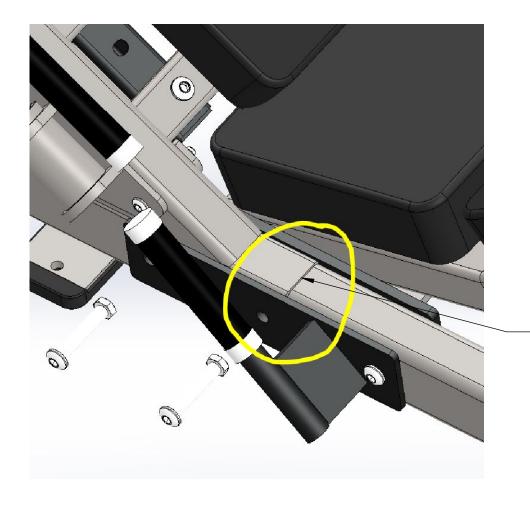

-REMOVED 2 FASTENERS AS SHOWN ON BOTH SIDES OF FRAME.

| -SLIDE FRAME TOGETHER |
|-----------------------|
| TO CLOSE THE GAP.     |

| > | HER                                                                                                                                                                                                                                                                        | UNLESS OTHERWISE SPECIFIED:                                                                                                                           |           | NAME | DATE |                                         |  |  |
|---|----------------------------------------------------------------------------------------------------------------------------------------------------------------------------------------------------------------------------------------------------------------------------|-------------------------------------------------------------------------------------------------------------------------------------------------------|-----------|------|------|-----------------------------------------|--|--|
| • |                                                                                                                                                                                                                                                                            | DIMENSIONS ARE IN INCHES<br>TOLERANCES:<br>FRACTIONAL ± .03125<br>ANGULAR: MACH ± .2 BEND ± .2<br>TWO PLACE DECIMAL ±.01<br>THREE PLACE DECIMAL ±.005 | DRAWN     |      |      |                                         |  |  |
|   |                                                                                                                                                                                                                                                                            |                                                                                                                                                       | CHECKED   |      |      | 🌱 STRENGTH                              |  |  |
|   |                                                                                                                                                                                                                                                                            |                                                                                                                                                       | ENG APPR. |      |      | TITLE: BACKREST/ PLATFORM               |  |  |
|   |                                                                                                                                                                                                                                                                            |                                                                                                                                                       | MFG APPR. |      |      |                                         |  |  |
| P | PROPRIETARY AND CONFIDENTIAL                                                                                                                                                                                                                                               | INTERPRET GEOMETRIC                                                                                                                                   | Q.A.      |      |      |                                         |  |  |
|   | THE INFORMATION CONTAINED IN THIS<br>DRAWING IS THE SOLE PROPERTY OF<br><insert company="" here="" name="">. ANY<br/>REPRODUCTION IN PART OR AS A WHOLE<br/>WITHOUT THE WRITTEN PERMISSION OF<br/><insert company="" here="" name=""> IS<br/>PROHIBITED.</insert></insert> |                                                                                                                                                       | COMMENTS: |      |      |                                         |  |  |
|   |                                                                                                                                                                                                                                                                            | SEE DWG                                                                                                                                               |           |      |      | SIZE DWG. NO. REV                       |  |  |
|   |                                                                                                                                                                                                                                                                            | FINISH PER PO                                                                                                                                         |           |      |      | B 9011-9012-9013 BASE LEG<br>ASSEMBLY   |  |  |
|   |                                                                                                                                                                                                                                                                            | DO NOT SCALE DRAWING                                                                                                                                  |           |      |      | SCALE: 1:12 WEIGHT: 758.63 SHEET 5 OF 5 |  |  |