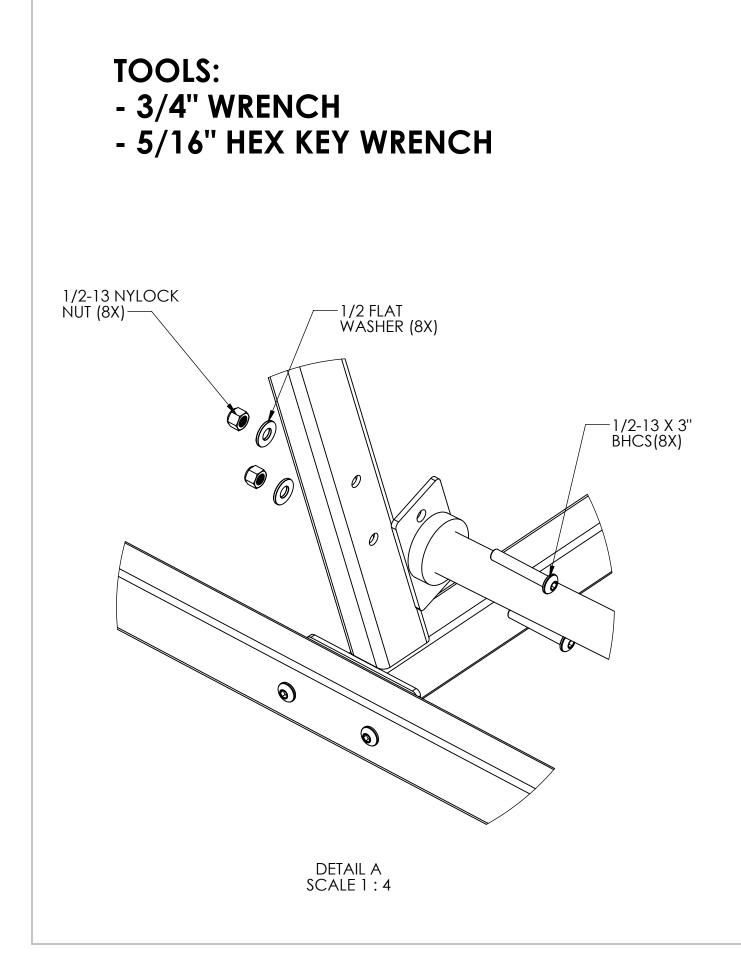

|                                                                                | UNLESS OTHERWISE SPECIFIED:                           |           |  |
|--------------------------------------------------------------------------------|-------------------------------------------------------|-----------|--|
|                                                                                | DIMENSIONS ARE IN INCHES                              | DRAWN     |  |
|                                                                                | TOLERANCES:<br>FRACTIONAL ± .03125                    | CHECKED   |  |
|                                                                                | ANGULAR: MACH ± .2 BEND ±.2<br>TWO PLACE DECIMAL ±.01 | ENG APPR. |  |
|                                                                                | THREE PLACE DECIMAL ±.005                             | MFG APPR. |  |
| RY AND CONFIDENTIAL                                                            | INTERPRET GEOMETRIC                                   | Q.A.      |  |
| NATION CONTAINED IN THIS                                                       | TOLERANCING PER:                                      | COMMENTS: |  |
| S THE SOLE PROPERTY OF<br>OMPANY NAME HERE>. ANY                               | SEE DWG                                               |           |  |
| TION IN PART OR AS A WHOLE<br>IE WRITTEN PERMISSION OF<br>OMPANY NAME HERE> IS | PER PO                                                |           |  |
| ι.                                                                             | DO NOT SCALE DRAWING                                  |           |  |
|                                                                                |                                                       |           |  |