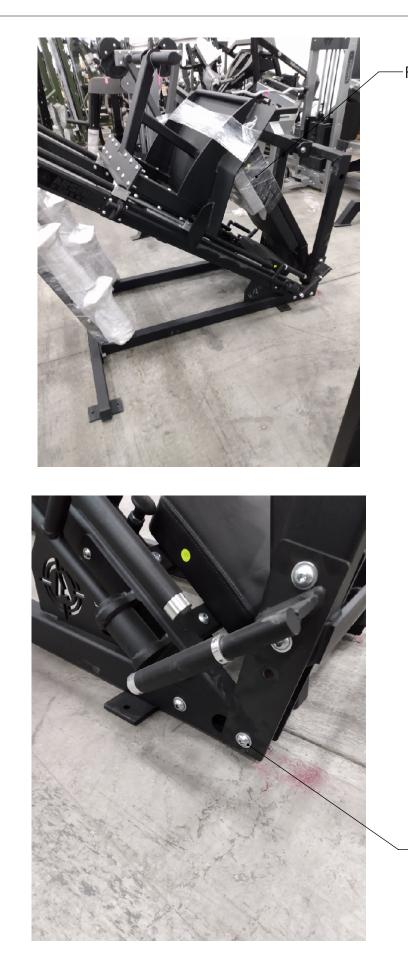

-REMOVED 2 FASTENERS AS SHOWN ON BOTH SIDES OF FRAME.

| -SLIDE FRAME TOGETHER |
|-----------------------|
| TO CLOSE THE GAP.     |

| > | HER                                                                                                                                                                                                                                                                        | UNLESS OTHERWISE SPECIFIED:                                                                                                                           |           | NAME | DATE |                                         |  |  |
|---|----------------------------------------------------------------------------------------------------------------------------------------------------------------------------------------------------------------------------------------------------------------------------|-------------------------------------------------------------------------------------------------------------------------------------------------------|-----------|------|------|-----------------------------------------|--|--|
| • |                                                                                                                                                                                                                                                                            | DIMENSIONS ARE IN INCHES<br>TOLERANCES:<br>FRACTIONAL ± .03125<br>ANGULAR: MACH ± .2 BEND ± .2<br>TWO PLACE DECIMAL ±.01<br>THREE PLACE DECIMAL ±.005 | DRAWN     |      |      |                                         |  |  |
|   |                                                                                                                                                                                                                                                                            |                                                                                                                                                       | CHECKED   |      |      | 🌱 STRENGTH                              |  |  |
|   |                                                                                                                                                                                                                                                                            |                                                                                                                                                       | ENG APPR. |      |      | TITLE: BACKREST/ PLATFORM               |  |  |
|   |                                                                                                                                                                                                                                                                            |                                                                                                                                                       | MFG APPR. |      |      |                                         |  |  |
| P | PROPRIETARY AND CONFIDENTIAL                                                                                                                                                                                                                                               | INTERPRET GEOMETRIC                                                                                                                                   | Q.A.      |      |      |                                         |  |  |
|   | THE INFORMATION CONTAINED IN THIS<br>DRAWING IS THE SOLE PROPERTY OF<br><insert company="" here="" name="">. ANY<br/>REPRODUCTION IN PART OR AS A WHOLE<br/>WITHOUT THE WRITTEN PERMISSION OF<br/><insert company="" here="" name=""> IS<br/>PROHIBITED.</insert></insert> |                                                                                                                                                       | COMMENTS: |      |      |                                         |  |  |
|   |                                                                                                                                                                                                                                                                            | SEE DWG                                                                                                                                               |           |      |      | SIZE DWG. NO. REV                       |  |  |
|   |                                                                                                                                                                                                                                                                            | FINISH PER PO                                                                                                                                         |           |      |      | B 9011-9012-9013 BASE LEG<br>ASSEMBLY   |  |  |
|   |                                                                                                                                                                                                                                                                            | DO NOT SCALE DRAWING                                                                                                                                  |           |      |      | SCALE: 1:12 WEIGHT: 758.63 SHEET 5 OF 5 |  |  |

## -LINE UP HOLES, RE-INSTALL AND TIGHTEN FASTENERS. QTY 2 ON BOTH SIDES OF FRAME