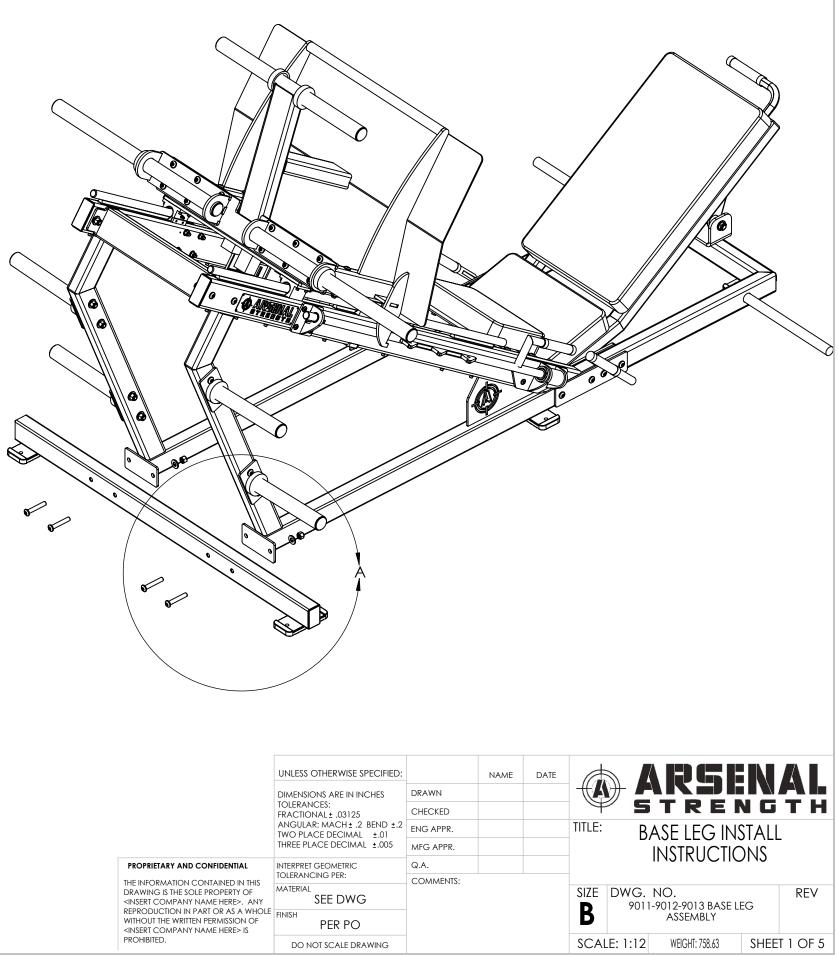

|                                                                                                                                                                              | UNLESS OTHERWISE SPECIFIED:                           |           |  |  |
|------------------------------------------------------------------------------------------------------------------------------------------------------------------------------|-------------------------------------------------------|-----------|--|--|
|                                                                                                                                                                              | DIMENSIONS ARE IN INCHES                              | DRAWN     |  |  |
|                                                                                                                                                                              | TOLERANCES:<br>FRACTIONAL ± .03125                    | CHECKED   |  |  |
|                                                                                                                                                                              | ANGULAR: MACH ± .2 BEND ±.2<br>TWO PLACE DECIMAL ±.01 | ENG APPR. |  |  |
|                                                                                                                                                                              | THREE PLACE DECIMAL ±.005                             | MFG APPR. |  |  |
| IETARY AND CONFIDENTIAL                                                                                                                                                      | INTERPRET GEOMETRIC                                   | Q.A.      |  |  |
| DRMATION CONTAINED IN THIS<br>IG IS THE SOLE PROPERTY OF<br>COMPANY NAME HERE>. ANY<br>DUCTION IN PART OR AS A WHOLE<br>T THE WRITTEN PERMISSION OF<br>COMPANY NAME HERE> IS | TOLERANCING PER:                                      | COMMENTS: |  |  |
|                                                                                                                                                                              | SEE DWG                                               |           |  |  |
|                                                                                                                                                                              | PER PO                                                |           |  |  |
| TED.                                                                                                                                                                         | DO NOT SCALE DRAWING                                  |           |  |  |
|                                                                                                                                                                              |                                                       |           |  |  |